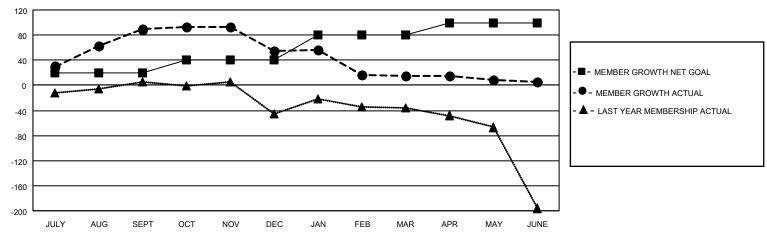

### GOALS AND ACTUAL MEMBERS CUMULATIVE

| DROPPED CLUBS: 6 |     | 33 CLUBS OF 61 ADDED 1 OR MORE<br>NEW MEMBERS | GENDER DISTRIBUTION  MALE 600 (49.88%) |              |      |
|------------------|-----|-----------------------------------------------|----------------------------------------|--------------|------|
| DROPPED MEMBERS  |     |                                               | FEMALE                                 | 603 (50.12%) |      |
| DECEASED         | 19  | CLICK HERE FOR CUMULATIVE                     | TOTAL FAMILY UNIT MEMBERS              |              | 310  |
| CLUB CANCELLED   | 39  | MEMBERSHIP DATA                               |                                        |              | 171  |
| OTHER 238        |     |                                               | FAMILY MEMBERS PAYING HALF DUES        |              | 17 1 |
| TOTAL            | 296 |                                               |                                        |              |      |

### District 4 L6

| Clubs         |               |             |               | Members               |                        |                         |                                                    |  |
|---------------|---------------|-------------|---------------|-----------------------|------------------------|-------------------------|----------------------------------------------------|--|
|               | RESULTS FOR   | R 2020-2021 |               | RESULTS FOR 2020-2021 |                        |                         |                                                    |  |
| QUARTER       | NEW CLUB GOAL | NEW CLUBS   | DROPPED CLUBS | QUARTER MEMB          | BER GROWTH NET<br>GOAL | MEMBER GROWTH<br>ACTUAL | DROPPED<br>MEMBERS ACTUAL<br>(including transfers) |  |
| JULY/AUG/SEPT | 1             | 2           | 0             | JULY/AUG/SEPT         | 20                     | 156                     | 61                                                 |  |
| OCT/NOV/DEC   | 1             | 0           | 0             | OCT/NOV/DEC           | 20                     | 36                      | 67                                                 |  |
| JAN/FEB/MAR   | 2             | 0           | 4             | JAN/FEB/MAR           | 40                     | 11                      | 50                                                 |  |
| APR/MAY/JUNE  | 1             | 3           | 2             | APR/MAY/JUNE          | 20                     | 111                     | 118                                                |  |