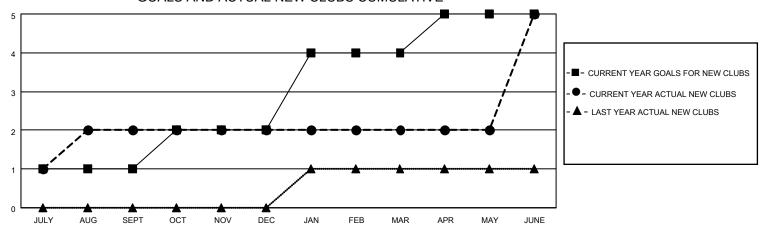

### GOALS AND ACTUAL NEW CLUBS CUMULATIVE

### District 4 L6

| Clubs         |               |             |               | Members               |                        |                         |                                                    |  |
|---------------|---------------|-------------|---------------|-----------------------|------------------------|-------------------------|----------------------------------------------------|--|
|               | RESULTS FOR   | R 2020-2021 |               | RESULTS FOR 2020-2021 |                        |                         |                                                    |  |
| QUARTER       | NEW CLUB GOAL | NEW CLUBS   | DROPPED CLUBS | QUARTER MEMB          | BER GROWTH NET<br>GOAL | MEMBER GROWTH<br>ACTUAL | DROPPED<br>MEMBERS ACTUAL<br>(including transfers) |  |
| JULY/AUG/SEPT | 1             | 2           | 0             | JULY/AUG/SEPT         | 20                     | 156                     | 61                                                 |  |
| OCT/NOV/DEC   | 1             | 0           | 0             | OCT/NOV/DEC           | 20                     | 36                      | 67                                                 |  |
| JAN/FEB/MAR   | 2             | 0           | 4             | JAN/FEB/MAR           | 40                     | 11                      | 50                                                 |  |
| APR/MAY/JUNE  | 1             | 3           | 2             | APR/MAY/JUNE          | 20                     | 111                     | 118                                                |  |